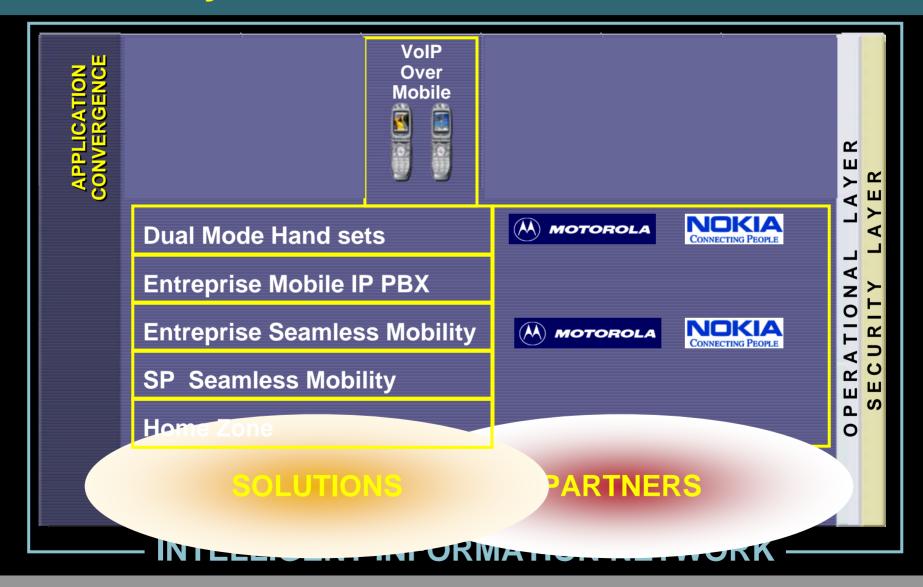

#### A closer look at fixed-mobile service convergence

APPLICATION CONVERGENCE

Integration of New Innovative IP D/V/V Services over Broadband for Increased Revenue

SERVICE CONVERGENCE

Service Continuity across Access for Customer Loyalty And Stickiness

NETWORK CONVERGENCE

Eliminate Layers in the Network for Increased OPEX/CAPEX Efficiencies

#### Mobility Ecosystem is evolving in 4 dimensions