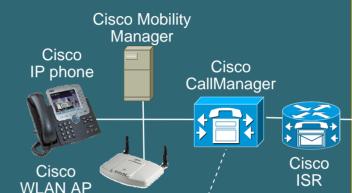

#### Cisco / Nokia Dual Mode Solution

- Cisco Call Manager
- CM Express
- CCM user license
- Cisco Mobility Manager
- Cisco WLAN
- Cisco ISR
- VPN3000 / Firewall

#### **Enterprise Infrastructure**

Operator infrastructure

- Nokia S60 Device
- CCX Compatible
- Nokia SCCP Client
- Nokia Mobile VPN
- Nokia Mobile Email
- Nokia Business Center (Push Email+PIM)
- Nokia Device Manager
- Pointsec File Crypto
- Symantec Mobile Security