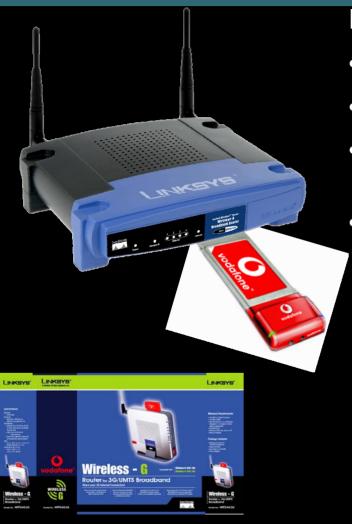

### Littlebox: Linksys-Based WLAN/3G Router

#### **Initial Feature Set**

- 54 MB/s WLAN hotspot
- PCIMCA card slot to take Vodafone 3G data card
- 4-port Ethernet hub to support local networking and peripheral devices eg printer,
  - Internal software customised to support Vodafone card and services