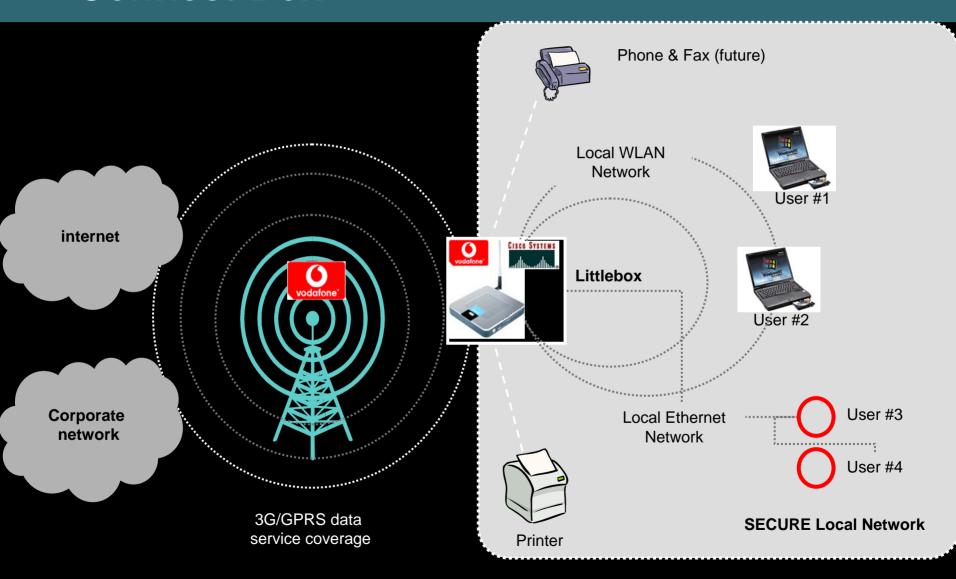

### Littlebox: Linksys-Based WLAN/3G Router

#### **Initial Feature Set**

- 54 MB/s WLAN hotspot
- PCIMCA card slot to take Vodafone 3G data card
- 4-port Ethernet hub to support local networking and peripheral devices eg printer,
  - Internal software customised to support Vodafone card and services

#### **Connect Box**