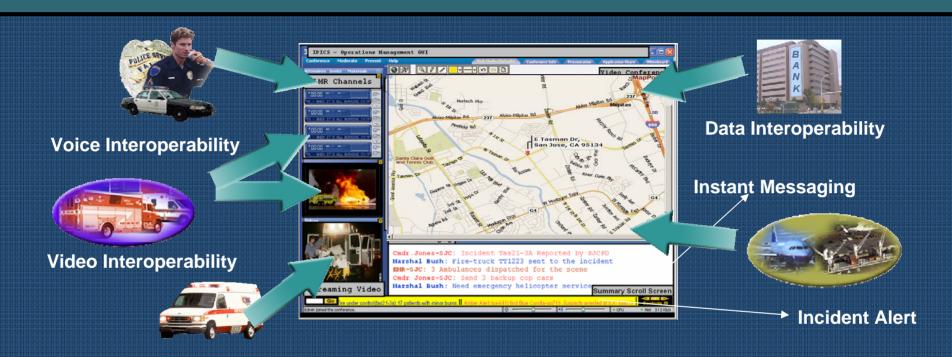

### **IPICS Vision and High-Level Architecture**

#### **IPICS Server**

FW

#### **IPICS Components - Release One Oct 24**

- IPICS Server (Appliance) MCS Platforms
- Media Services

RMS Router Media Services (Router DSP Release 1.0)

- Incident Management Console
- PMC (Push to Talk Management Center)
- IP Phone with Radio PTT capability
- Customization of PMC and Incident Management Console