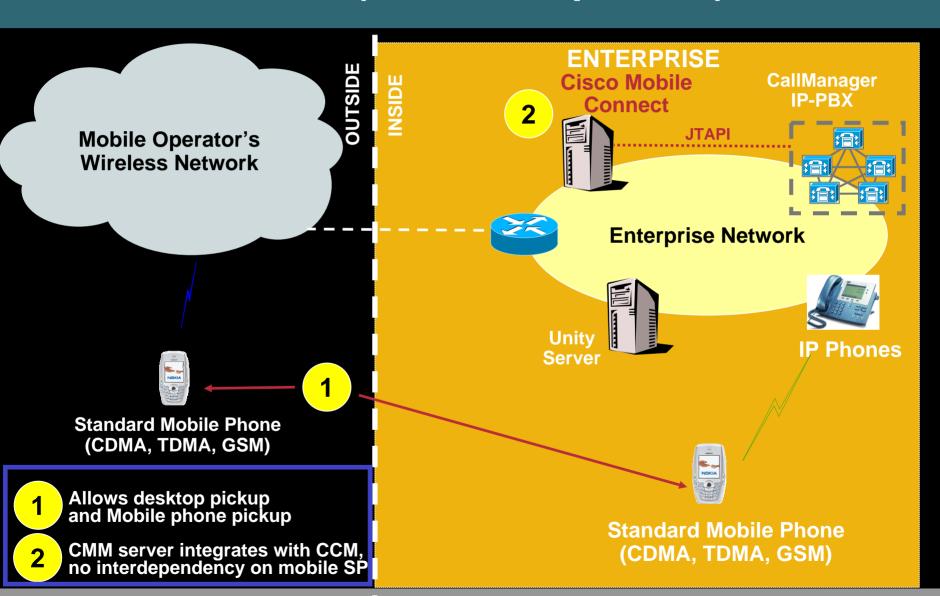

# IPC Mobility Solution: (Phase 1) Mobile Connect (for mobile phones)

# Cisco Mobile Connect Highlights

- Simultaneous ring (single #)
- Multiple remote destinations (up to 4 – mobile, home, etc.)
- Single enterprise voice mail
- Desktop call pickup
- Mobile phone call pickup
- Enterprise "dial tone"
- Remote on/off
- Inclusive/exclusive filters

- Caller ID (given service provider support)
- System admin controllable user profile access
- Web-based admin for system admin and enduser
- No changes required with mobile phone or mobile cellular service provider
- CCM 4.x and 5.x compatible