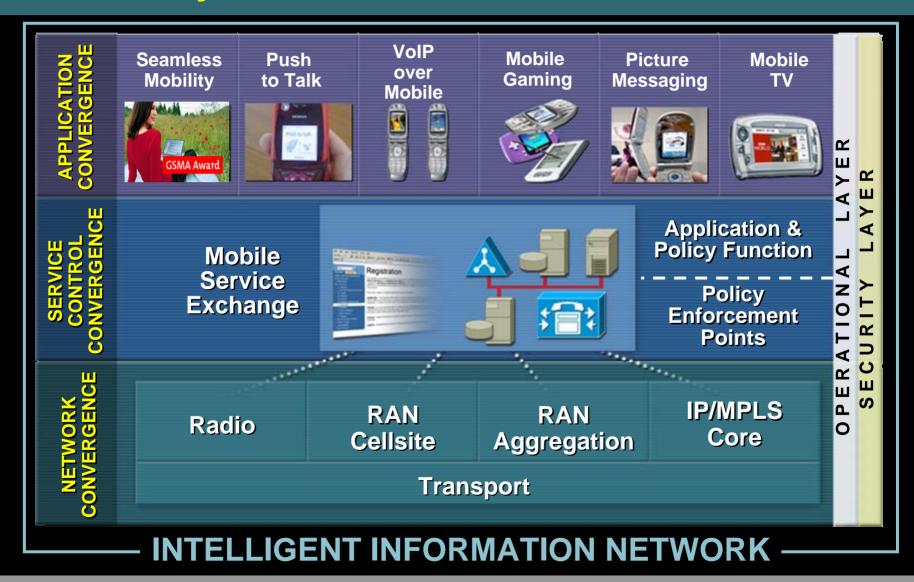

#### A closer look at fixed-mobile service convergence

APPLICATION CONVERGENCE

Integration of New Innovative IP D/V/V Services over Broadband for Increased Revenue

SERVICE CONVERGENCE

Service Continuity across Access for Customer Loyalty And Stickiness

NETWORK CONVERGENCE

Eliminate Layers in the Network for Increased OPEX/CAPEX Efficiencies