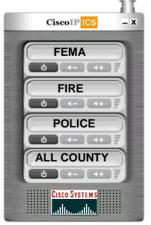

### **IPICS Vision and High-Level Architecture**

#### **IPICS Server**

FW

#### **IPICS Components - Release One Oct 24**

- IPICS Server (Appliance) MCS Platforms
- Media Services

RMS Router Media Services (Router DSP Release 1.0)

- Incident Management Console
- PMC (Push to Talk Management Center)
- IP Phone with Radio PTT capability
- Customization of PMC and Incident Management Console