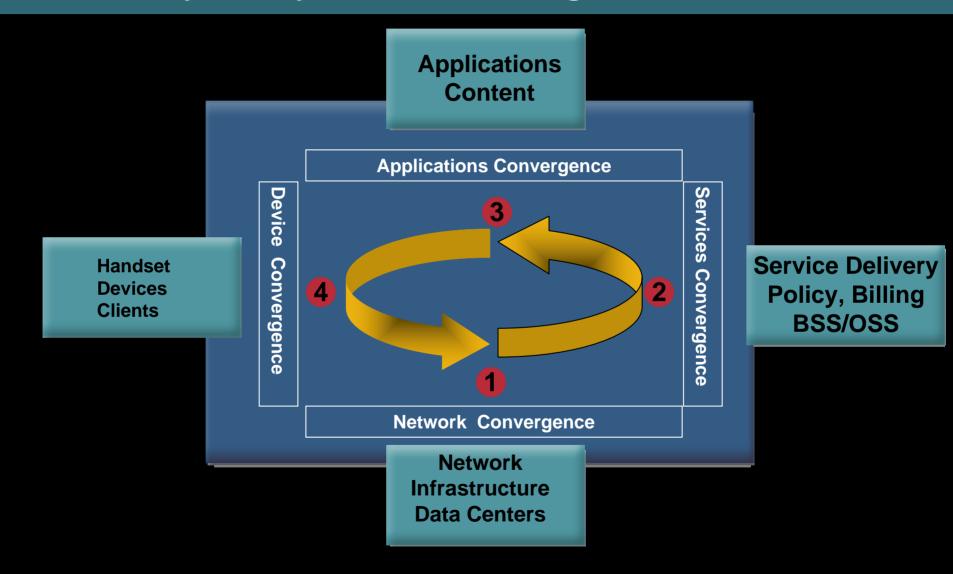

cess points Compatibility

#### http://www.cisco.com/go/ciscocompatible/wireless

- CCX is a Cisco a program to develop interoperability with semiconductor and client vendors with Cisco Access Points WLAN.
- CCX provides additional functionalities (Security, QOS, Performance and battery Management and end to end performance) improvement while working with Cisco APs and Cisco Wireless Infrastructure













### Littlebox: Linksys-Based WLAN/3G Router



#### **Initial Feature Set**

- 54 MB/s WLAN hotspot
- PCIMCA card slot to take Vodafone 3G data card
- 4-port Ethernet hub to support local networking and peripheral devices eg printer,
  - Internal software customised to support Vodafone card and services



#### **Connect Box**



#### Mobility Ecosystem is evolving in 4 dimensions



# CISCO SYSTEMS