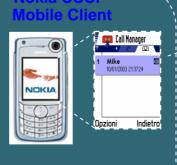

#### Cisco / Nokia Dual Mode Solution

- Cisco Call Manager
- CM Express
- CCM user license
- Cisco Mobility Manager
- Cisco WLAN
- Cisco ISR
- VPN3000 / Firewall

#### **Enterprise Infrastructure**

Operator infrastructure

- Nokia S60 Device
- CCX Compatible
- Nokia SCCP Client
- Nokia Mobile VPN
- Nokia Mobile Email
- Nokia Business Center (Push Email+PIM)
- Nokia Device Manager
- Pointsec File Crypto
- Symantec Mobile Security