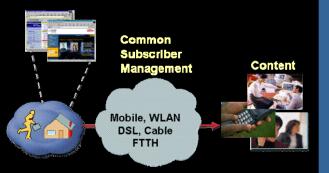

#### A closer look at fixed-mobile service convergence

APPLICATION CONVERGENCE

Integration of New Innovative IP D/V/V Services over Broadband for Increased Revenue

SERVICE CONVERGENCE

Service Continuity across Access for Customer Loyalty And Stickiness

NETWORK CONVERGENCE

Eliminate Layers in the Network for Increased OPEX/CAPEX Efficiencies