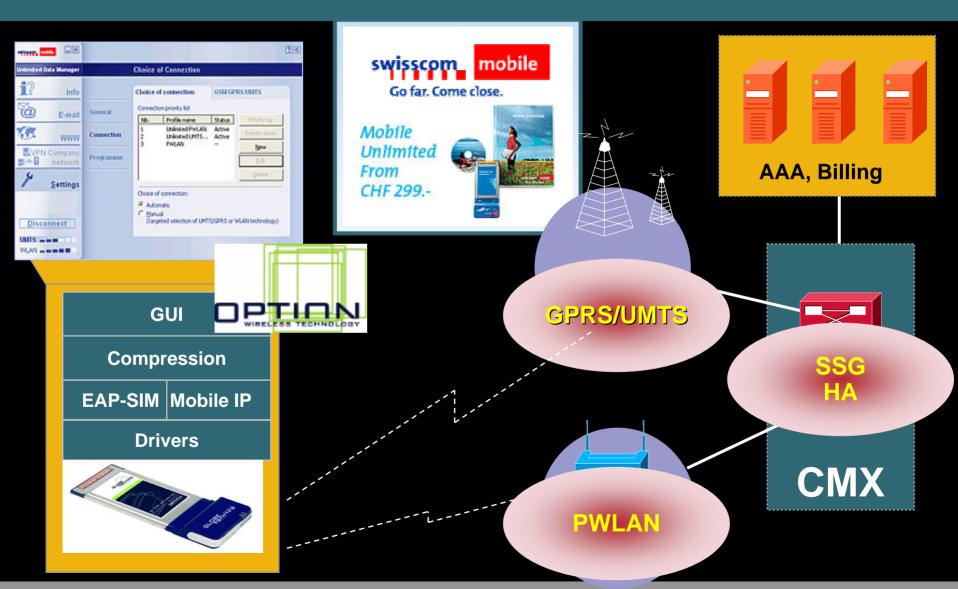

OS changes the ownership model



#### SIP & IMS

Move to Create Platform for IP-Based Services

Session and service setup and control over IP





Minutes continue to move away from fixed networks and on to broadband and mobile networks and eventually "peer-to-peer"



#### **WLAN/UMA**

**Momentum Continues in Enterprise, Homes and Hotspots** 





#### **Cisco Strategy**

#### A closer look at fixed-mobile service convergence





APPLICATION CONVERGENCE

Integration of New Innovative IP D/V/V Services over Broadband for Increased Revenue



SERVICE CONVERGENCE

Service Continuity across Access for Customer Loyalty And Stickiness





NETWORK CONVERGENCE

Eliminate Layers in the Network for Increased OPEX/CAPEX Efficiencies







#### CMX: Seamless Mobility & Multiradio PC Data Card





### **IPICS Vision and High-Level Architecture**



#### **IPICS Server**













FW









#### **IPICS Components - Release One Oct 24**

- IPICS Server (Appliance) MCS Platforms
- Media Services

RMS Router Media Services (Router DSP Release 1.0)

- Incident Management Console
- PMC (Push to Talk Management Center)
- IP Phone with Radio PTT capability
- Customization of PMC and Incident Management Console













# IPC Mobility Solution: (Phase 1) Mobile Connect (for mobile phones)



# Cisco Mobile Connect Highlights

- Simultaneous ring (single #)
- Multiple remote destinations (up to 4 – mobile, home, etc.)
- Single enterprise voice mail
- Desktop call pickup
- Mobile phone call pickup
- Enterprise "dial tone"
- Remote on/off
- Inclusive/exclusive filters

- Caller ID