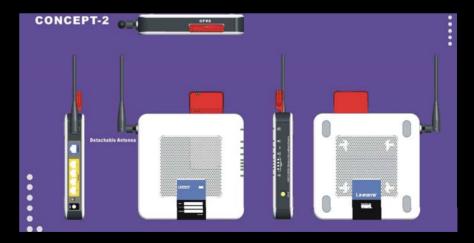

g the Coverage - CCX**



# Cisco Compatible extensions Clients and Wireless Access points Compatibility

#### http://www.cisco.com/go/ciscocompatible/wireless

- CCX is a Cisco a program to develop interoperability with semiconductor and client vendors with Cisco Access Points WLAN.
- CCX provides additional functionalities (Security, QOS, Performance and battery Management and end to end performance) improvement while working with Cisco APs and Cisco Wireless Infrastructure













### Littlebox: Linksys-Based WLAN/3G Router



#### **Initial Feature Set**

- 54 MB/s WLAN hotspot
- PCIMCA card slot to take Vodafone 3G data card
- 4-port Ethernet hub to support local networking and peripheral devices eg printer,
  - Internal software customised to support Vodafone card and services



#### **Connect Box**



#### Mobility Ecosystem is evolving in 4 dimensions



# CISCO SYSTEMS