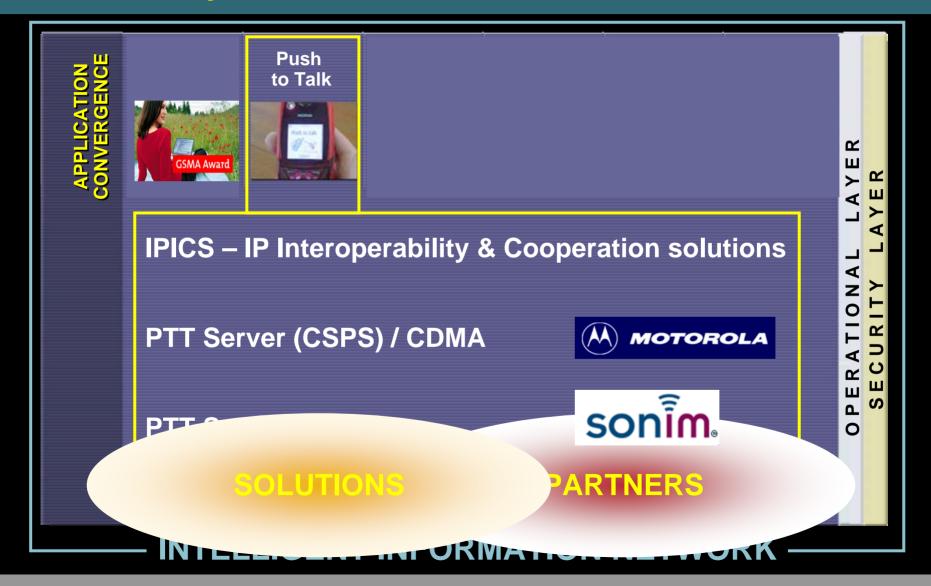

### **IPICS Vision and High-Level Architecture**

#### **IPICS Server**

FW

#### **IPICS Components - Release One Oct 24**

- IPICS Server (Appliance) MCS Platforms
- Media Services

RMS Router Media Services (Router DSP Release 1.0)

- Incident Management Console
- PMC (Push to Talk Management Center)
- IP Phone with Radio PTT capability
- Customization of PMC and Incident Management Console